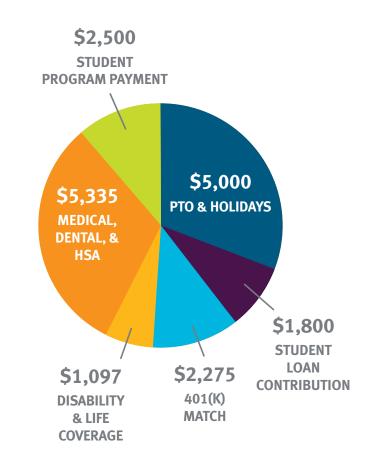

# Sample of Banfield paid annual benefits value.

Total annual value is \$16,027

Note: This is a sample value of benefits. Actual individual benefits may vary.