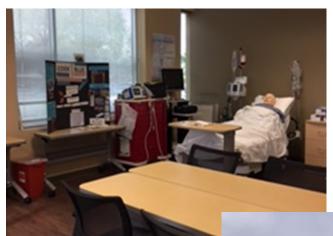

#### **New Employee General Orientation**

VHS provides a system level orientation to all new hires and contractors upon their start date with Valley Health System. The VHS New Employee General Orientation is offered 52 weeks of the year. The majority of classes are on Monday, with the exception of some weeks that contain a holiday. On those weeks, orientation is held only for non-clinical employees. The orientation is held at the VHS Education and Training Center in Classroom A from 8-5pm (accessible from the west parking lot).