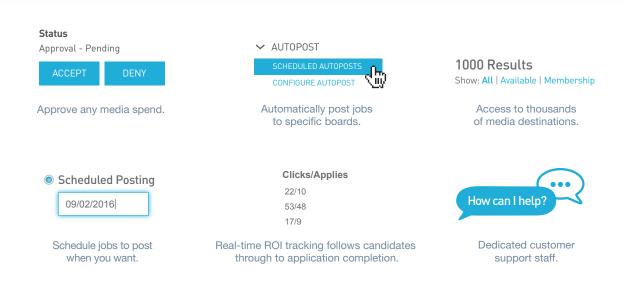

#### STREAMLINE POSTINGS AND MEASURE PERFORMANCE WITH EASE.

Job Distribution (JD) is a central resource for posting jobs across thousands of media destinations at any time – efficiently and seamlessly – as well as tracking activity and managing posting memberships. It's simple to use:

### A NEW LEVEL OF CONTROL.

You can customize your postings per media, tailoring your message to speak directly to the job board's audience. And JD's powerful reporting delivers insights into real-time posting activity, posting expenditures and ROI tracking to highlight successful placements or low performers.

You can also manage the amount of postings your recruiters are using by limiting inventory by group or requiring approval for additional recruiting spends. And recruiter memberships are under your full control – allowing you to share inventory, rather than fight for it.