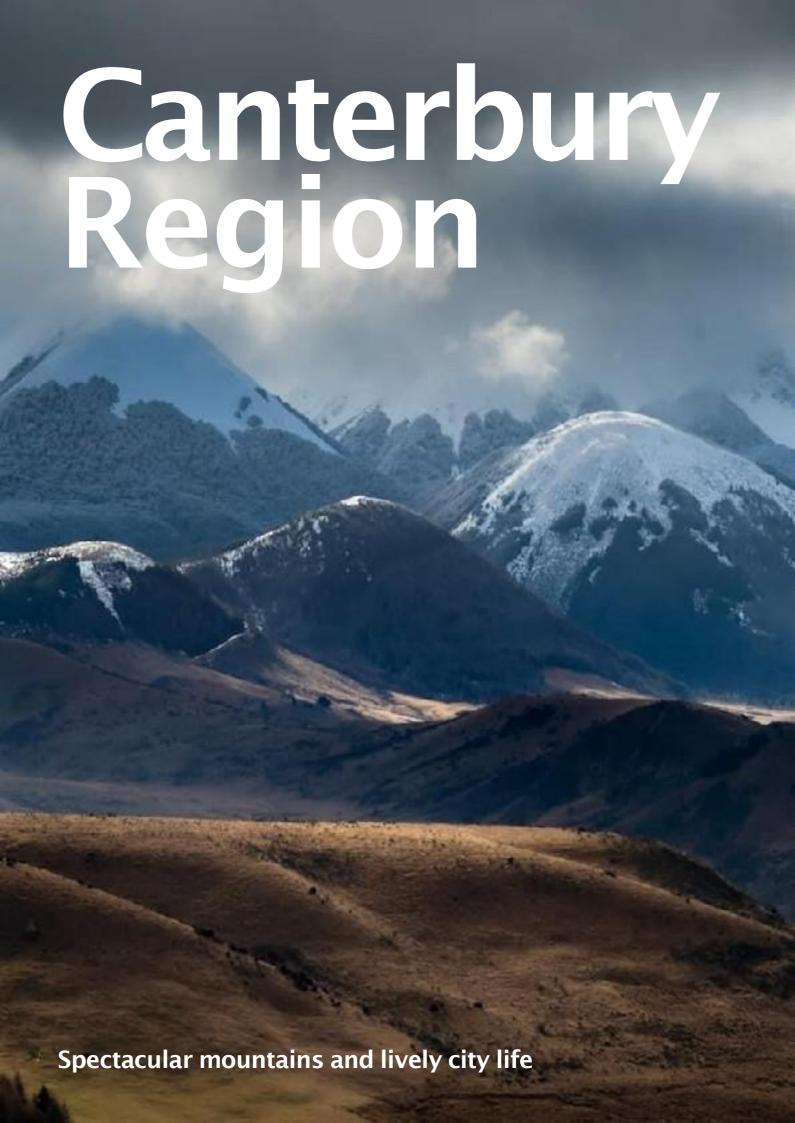

## Canterbury Region

Canterbury is a region on New Zealand's South Island marked by grassy plains, clear lakes, and snow-capped mountains. Its largest city, Christchurch, is famed for its art scene and green spaces.