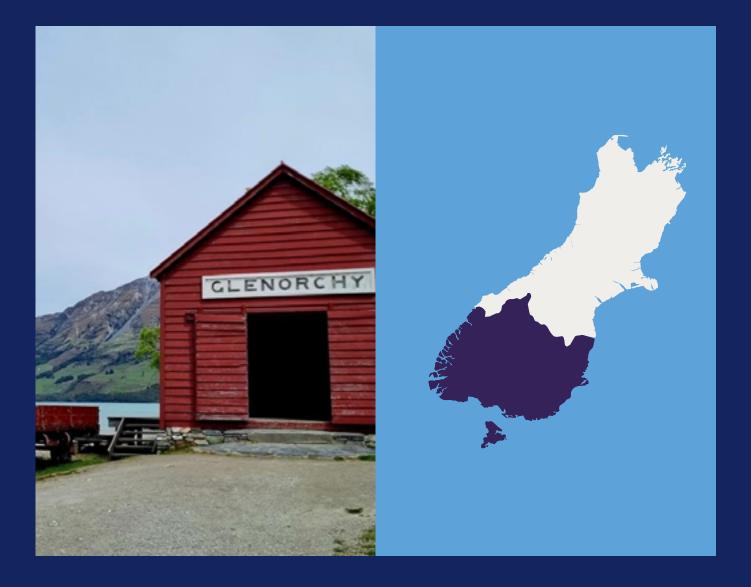

### Southland Region

Southland is the country's southernmost region. It's known for Fiordland National Park, home to snow-capped mountains and fjords like the famed Milford Sound. Southland is renowned for its unmatched beauty which provides a natural playground.