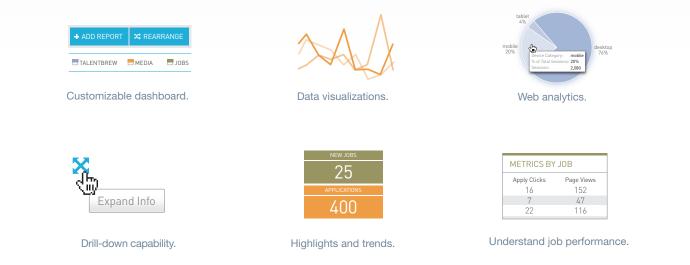

Turn your analytics into a single source of powerful insights to drive custom media planning, campaign management, email marketing and more.

With automatic data processing and lightning-fast reporting, you can always measure your strategies' effectiveness and map your next steps. It tracks your keyword rankings, TalentBrew Career Site visitors, opt-ins, conversions and more. You can view data per campaign or combined, and drill down into user behavior by media and time on site. Plus, the dashboard is customizable, so you'll only see what's important to you.

#### TalentBrew Career Site: Visitation Metrics

**Usage Metrics** 

Source Information

#### Media:

- Reach & Conversions
- Source & Ad Performance
- Hires by Source
- Paid vs. Organic

#### Jobs:

- Open Jobs
- Job Types
- Job Performance