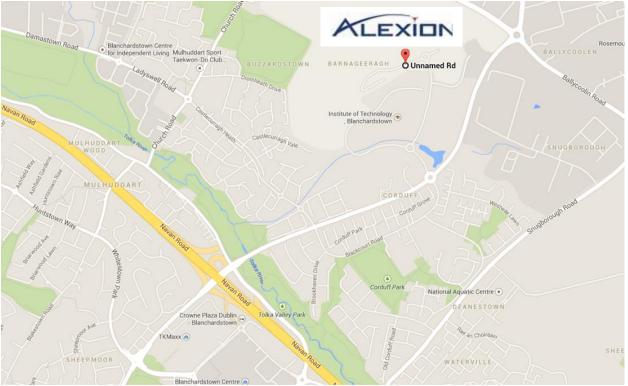

#### For people driving or cycling;

Take the M3 junction (exit 6) off the M50 heading west bound, signposted for Cavan.

- 1. Take exit 3 off the M3, signposted for The Blanchardstown Centre.
- 2. At the top of the ramp, turn right onto Blanchardstown Road North, signposted for Blanchardstown IT.
- 3. At the first roundabout, turn left, signposted for Blanchardstown IT.
- 4. At the next roundabout, turn right, signposted for LINC Building.
- 5. Continue through the barriers (they are always open) and turn left at the next roundabout.
- 6. The entrance into Alexion is immediately on the right hand side.
- 7. Please have your Alexion badge ready to show Security.

If coming towards Dublin on the M3, take exit 3 and turn left at the top of the ramp onto Blanchardstown Road North.

The GPS co-ordinates for the entrance from the IT Blanchardstown side of the site are;