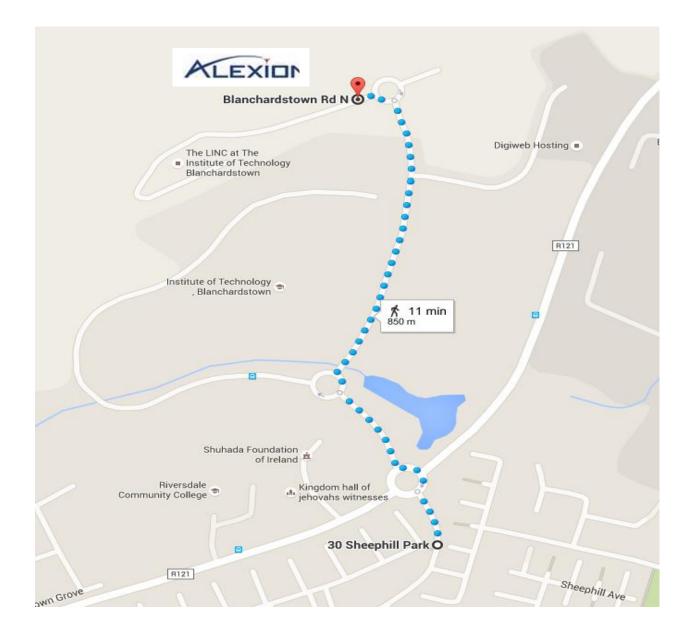

## For people using Sheephill Park Dublin Bus stop (Bus Stop No. 2289);

- 1. At the roundabout, go straight, signposted for Blanchardstown IT.
- 2. At the next roundabout, turn right, signposted for LINC Building.
- 3. Continue through the barriers and turn left at the next roundabout.
- 4. The entrance into Alexion is immediately on the right hand side.
- 5. Please have your Alexion badge ready to show Security.