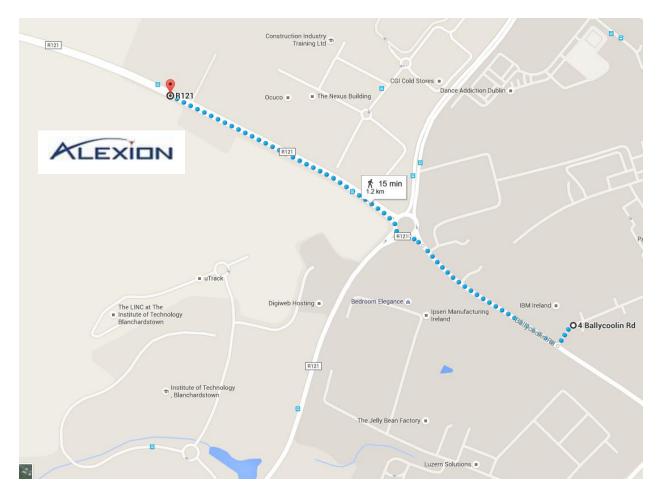

#### For people using Ballycoolin Ind. Estate Express Bus Stop;

- 1. Once you exit the bus, continue onto Ballycoolin Road and turn right.
- 2. Go straight through the roundabout and continue onto the Cruiserath Road for about 600 metres.
- 3. The entrance to the site is on the left on the Cruiserath Road.
- 4. Security will direct you to the pedestrian walkway which leads to the building, please show them your Alexion badge.